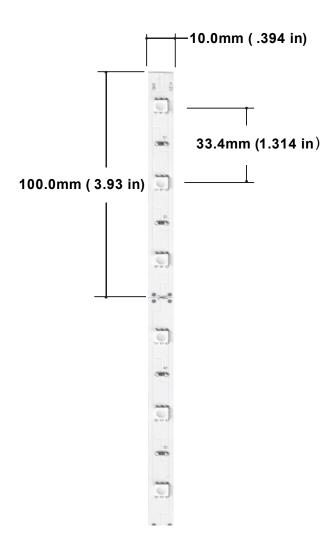

## **SPECIFICATIONS**

| Color(s)                             | Cool White   |
|--------------------------------------|--------------|
| Color Temp                           | 6500° K      |
| Wavelength                           | N/A          |
| Beam Angle                           | 120°         |
| Brightness<br>(lumens/m)             | 515          |
| Power Consumption (watts/5m)         | 25           |
| Power Consumption<br>(watts/ft)      | 1.54         |
| Operating Voltage                    | 12VDC        |
| Current (mA/5m)                      | 2100         |
| Quantity of LEDs<br>Per 5m (16.4 ft) | 150          |
| CRI                                  | 70           |
| LED Spacing                          | 33.4mm       |
| Cutting Increment                    | 100.0mm      |
| Length                               | 5m (16.4 ft) |
| Width                                | 10mm         |
| Average Life                         | 25,000 hrs   |
| Compliance                           | ETL          |
| Warranty                             | Two Years    |
| IP Rating                            | IP20         |
| LED Chip Size                        | 5050         |
| Backing Color                        | White        |
| Use Environment                      | Indoor       |